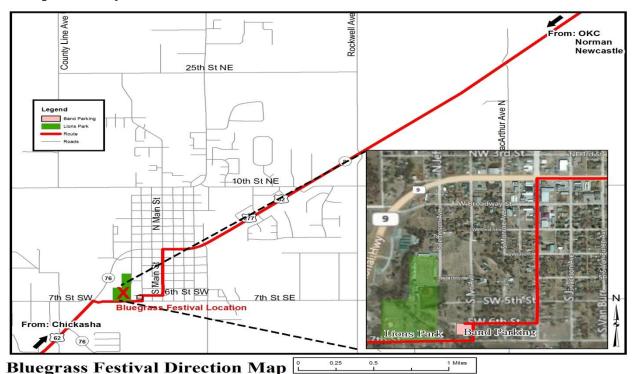

## Directions to Blanchard Lions Park 100 Blk. Main Street Blanchard, Ok.

<u>From Norman</u> on 1-35 take Hwy 9 (by Riverwind) west on Hwy 9 toward Chickasha (about 6 to 8 miles) take the Newcastle/ Blanchard exit (hwy62) at exit turn left going towards Blanchard go 6 miles

The  $3^{rd}$  light in Blanchard is Main Street turn left and go 7 blocks to  $7^{th}$  street turn right go 1 block you will see Lions Park on your right.

If lost call 405-802-1334 ask for Chris

<u>From OKC</u> take I44//HE Bailey to the Blanchard/Newcastle exit go through Newcastle 12 miles into Blanchard The  $3^{rd}$  light in Blanchard is Main Street turn left and go 7 blocks to  $7^{th}$  street turn right go 1 block you will see Lions Park on your right. If lost call 802-1334 ask for Chris

<u>From Chickasha</u> Take Hwy 62 East for 13 miles turn right on 7<sup>th</sup> street (by BJ's Oil) go 2 block's park is on your left.