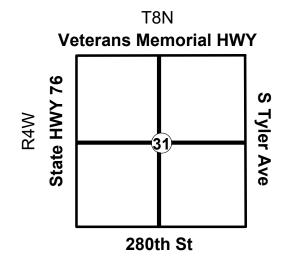

File:Z:\116694\116694 DESIGN.DWG

**City of Blanchard Planning Commission Applicant: Bryce Binyon** 1072 S. State HWY 76, Blanchard, Oklahoma **Rezoning request from A-1 to C-5** Autumn-Way County-Line-Ave-S 76 Meterson Menorial Mark **Parcel Location** 11th-St-SW-12th-St-SW 62 76 13th-St-SW 277 14th-St-SW