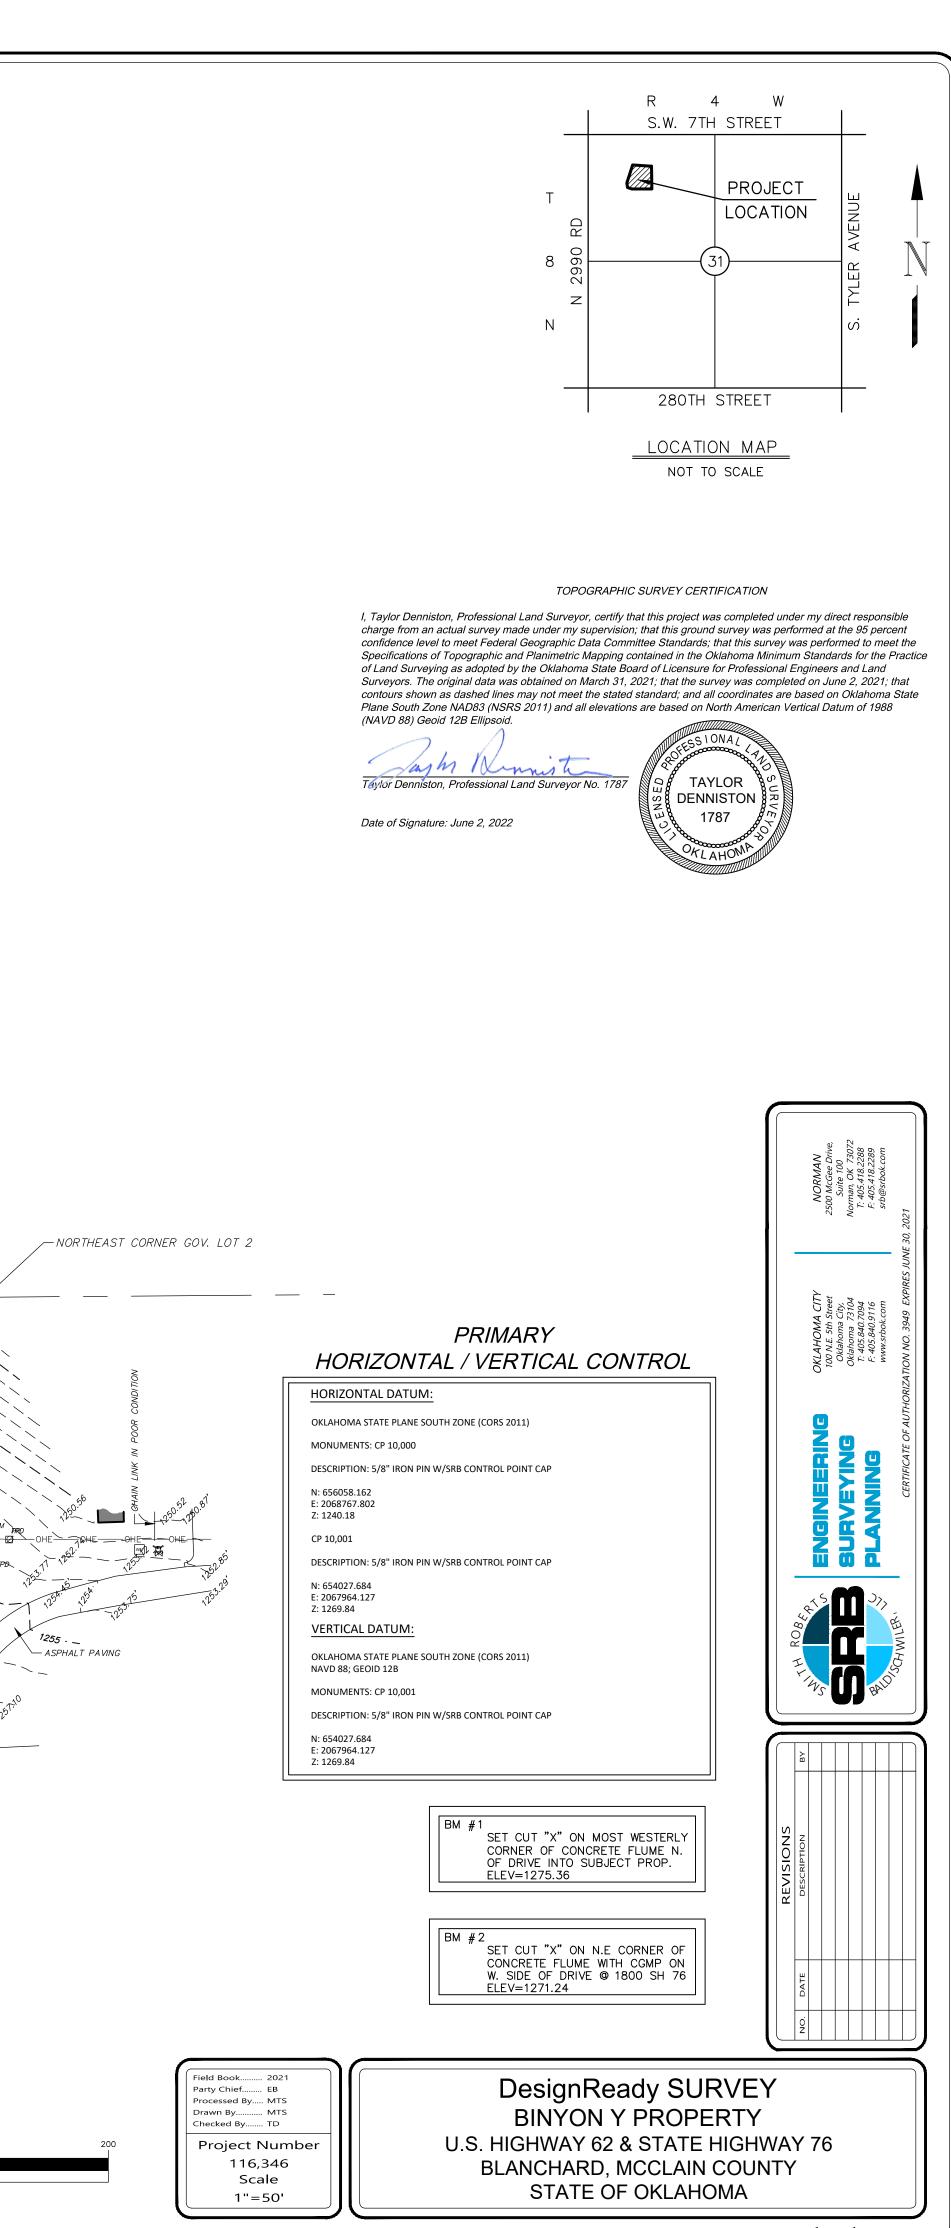

# Site Location & Description

Part of Lot Two (2), Section Thirty-one (31), Township Eight (8) North, Range Four (4) West, I.M., McClain County, Oklahoma, being more particularly described as follows: COMMENCING at the NE/corner of said Government Lot 2; thence West and along the North line of said Lot 2 a distance of 304.54 feet to the point of beginning; thence continuing West a distance of 246.16 feet to the East Right of Way line of State Highway 76; thence on a curve to the left having a radius of 1482.39 feet an Arc distance of 149.16 feet, (chord bearing S 10 degrees 05'27" E - chord distance of 149.09'), thence N 76 degrees 27'35" E a distance of 226.18 feet; thence N 00 degrees 04'49" E a distance of 95.75 feet to the point of beginning.