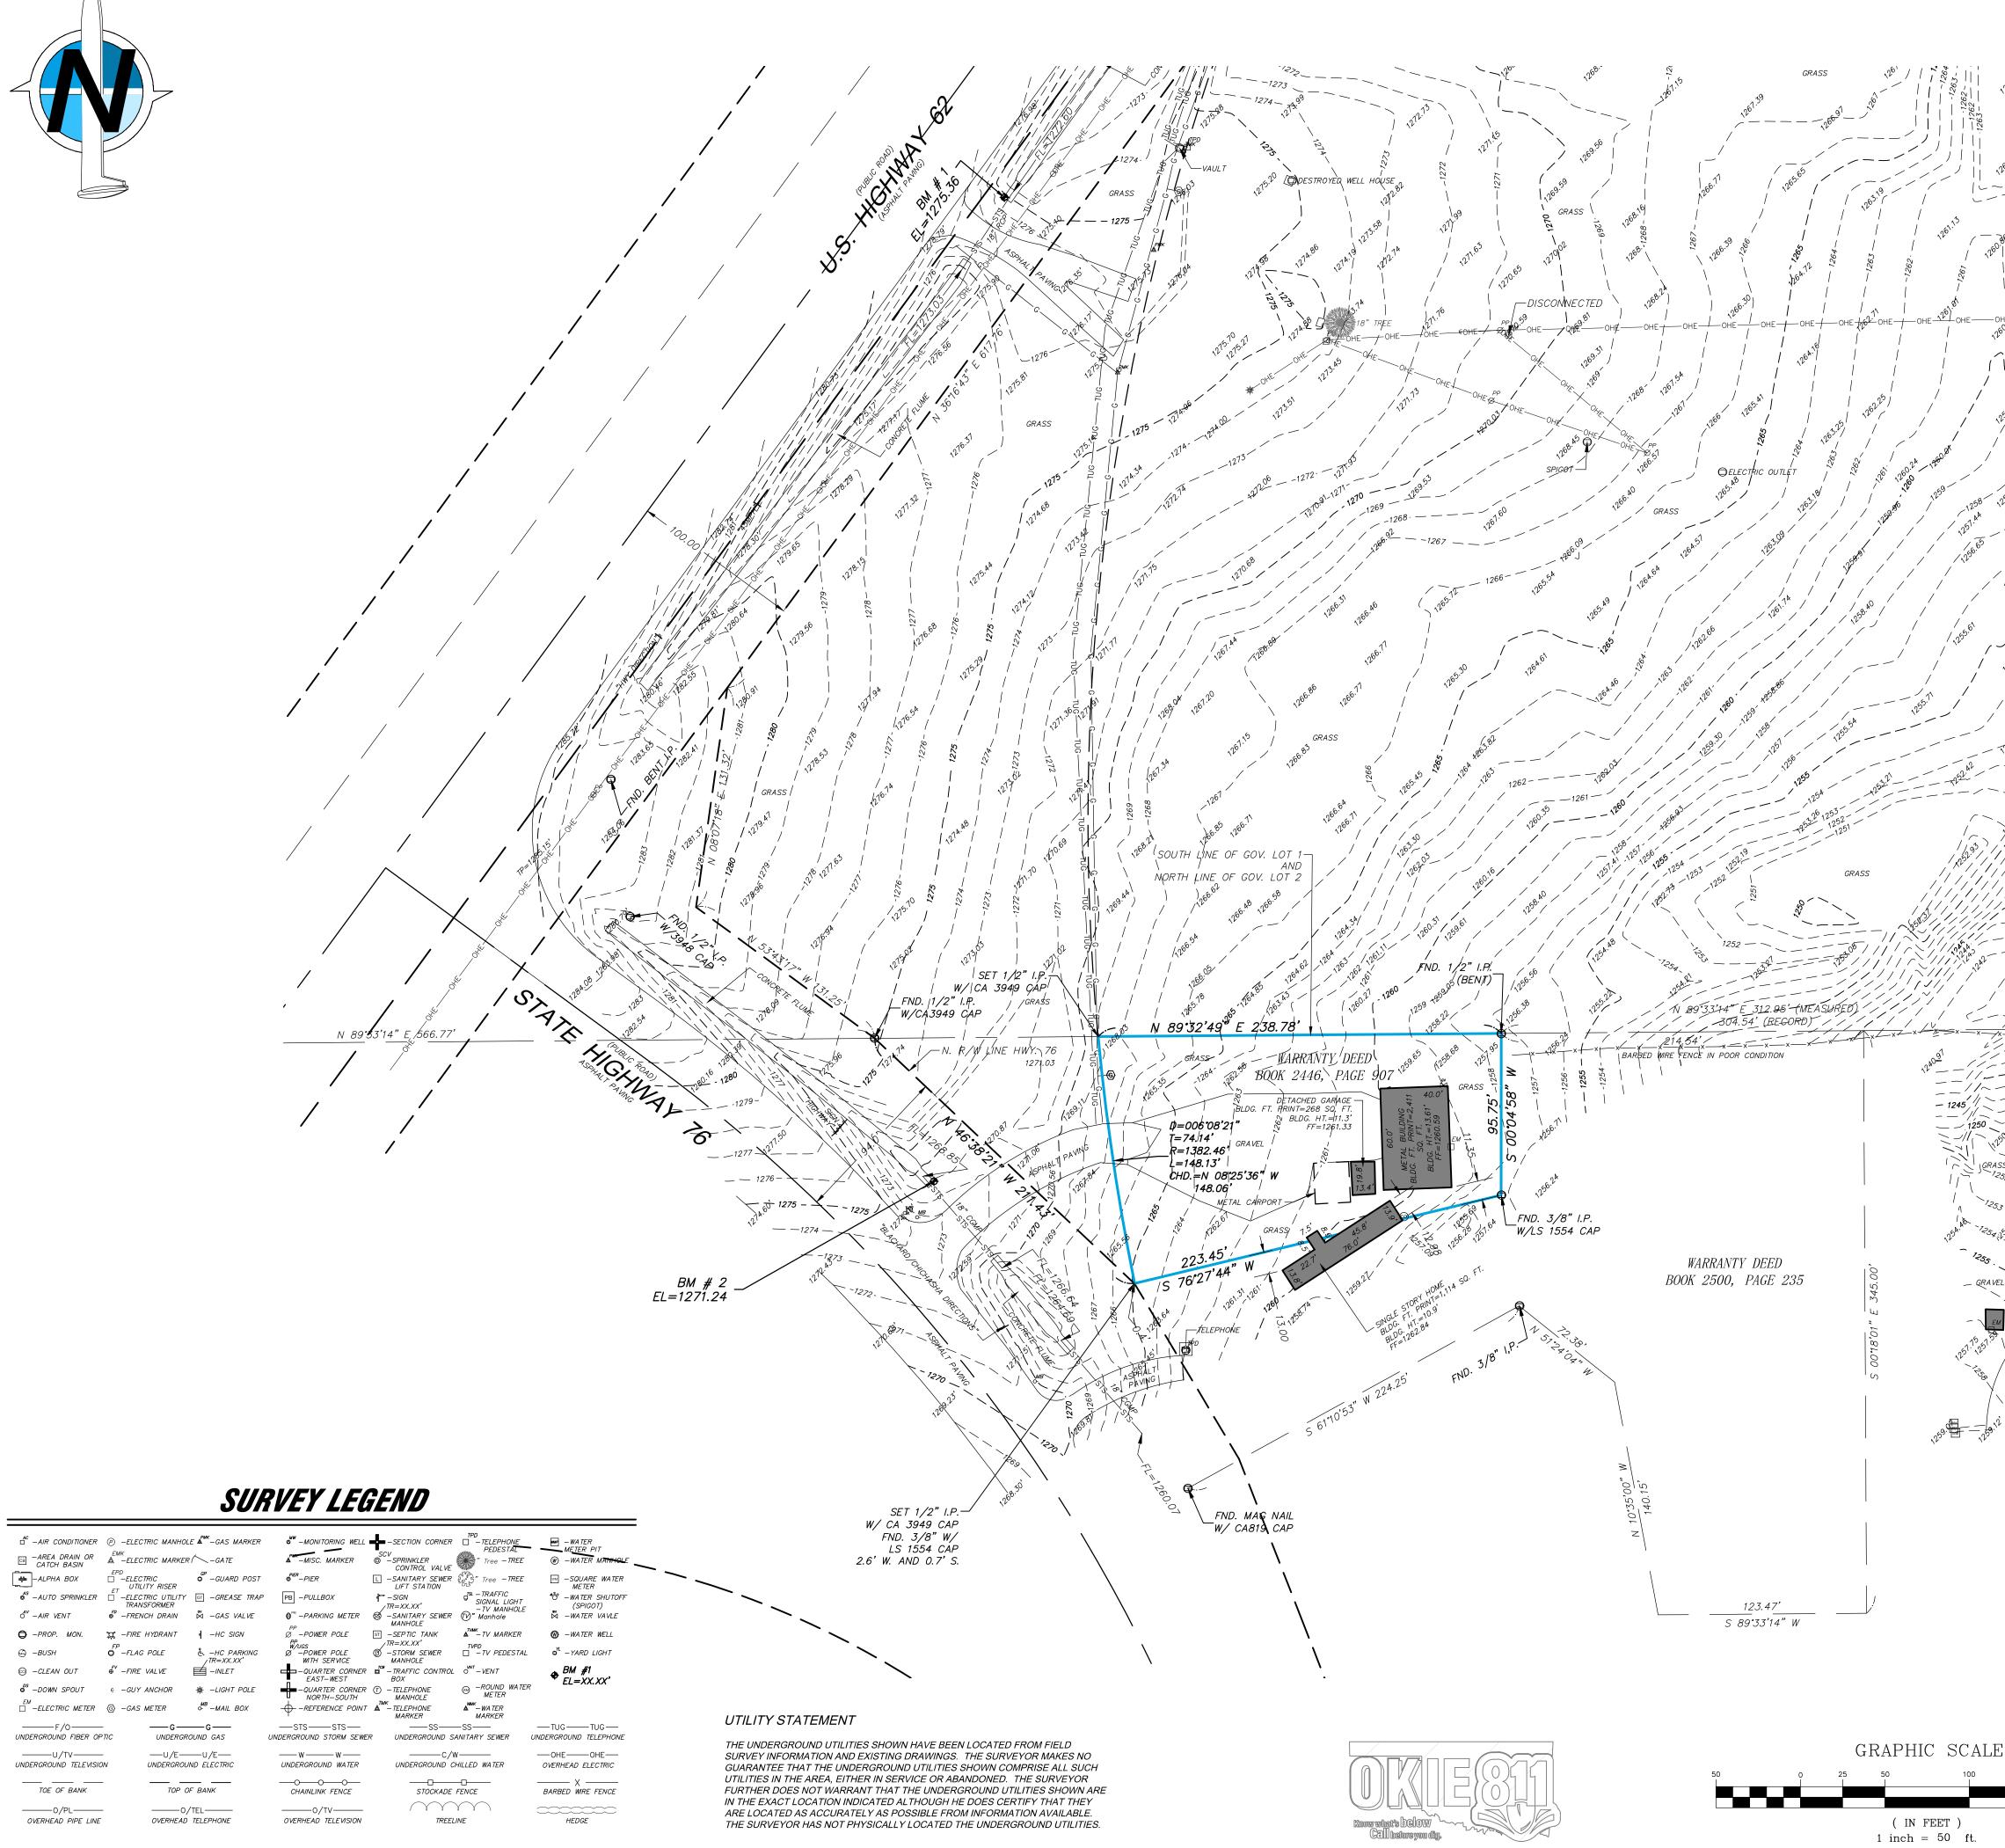

# Background

The subject property is located at 1072 S. State HWY 76. The Property currently has a manufactured home and a metal shop building. The lot has a frontage of 148.06' MOL on State HWY 76. The property is zoned A-1, Agricultural District, and the applicants are requesting a rezoning to C-5 Automotive and Commercial Recreation District. The property meets the lot frontage and size requirements for the C-5 district. The applicant has future plans for commercial development.

# Site Location & Description

Part of Lot Two (2), Section Thirty-one (31), Township Eight (8) North, Range Four (4) West, I.M., McClain County, Oklahoma, being more particularly described as follows: COMMENCING at the NE/corner of said Government Lot 2; thence West and along the North line of said Lot 2 a distance of 304.54 feet to the point of beginning; thence continuing West a distance of 246.16 feet to the East Right of Way line of State Highway 76; thence on a curve to the left having a radius of 1482.39 feet an Arc distance of 149.16 feet, (chord bearing S 10 degrees 05'27" E - chord distance of 149.09'), thence N 76 degrees 27'35" E a distance of 226.18 feet; thence N 00 degrees 04'49" E a distance of 95.75 feet to the point of beginning.

### Attachments

- A. Application.
- **B.** Survey.
- C. Maps.

2|Page Re Zoning Agenda Report 9<sup>th</sup> November 2023

| City of Blanchard   Zoning Reclassification Application (REZONING) - Page 1   Present Zoning Classification: <u>A-1</u> Requested Zoning Classification: <u>C-5</u> Street Address: <u>1080 S. STATE HW 76</u> City, ST, ZIP: <u>Blanchard Ok 73016</u>                                                                                                                                                                                                                                                                                           |  |  |  |  |  |  |  |
|---------------------------------------------------------------------------------------------------------------------------------------------------------------------------------------------------------------------------------------------------------------------------------------------------------------------------------------------------------------------------------------------------------------------------------------------------------------------------------------------------------------------------------------------------|--|--|--|--|--|--|--|
| Please attach the legal description of the property.                                                                                                                                                                                                                                                                                                                                                                                                                                                                                              |  |  |  |  |  |  |  |
| Property Owner Information         Property Owner Name(s):       Bryce Binyon         If a corporation, corporate official name and seal:                                                                                                                                                                                                                                                                                                                                                                                                         |  |  |  |  |  |  |  |
| Additional Information         Current use of property to be rezoned: $\underline{Shop Storage}$ Reason for rezoning request: $\underline{HWY 76 Frontage}$ Are there any deed restrictions or restrictive covenants that would affect the use of this property? If so, please describe briefly below and attach: $\underline{NO}$ Has applicant applied for rezoning of this property in the past? If so, please attach a description.         AUTHORIZED REPRESENTATIVE: I hereby certify that I am authorized to represent all of the property |  |  |  |  |  |  |  |
| owners of the above described tract in this application. A power of attorney is attached.<br>Name: Bryce Binyon Address: <u>P. O. Box 665</u><br>Signature: Step Dinyon City, ST, ZIP: <u>Bleachard Ok</u> 73010 Telephone: <u>405,4785,4244</u>                                                                                                                                                                                                                                                                                                  |  |  |  |  |  |  |  |